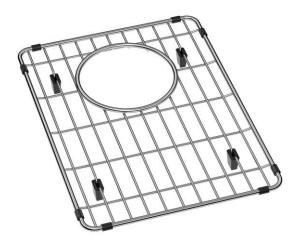

## **PRODUCT SPECIFICATIONS**

Elkay Stainless Steel 10-5/16" x 14" x 1-1/4" Bottom Grid. Overall dimensions are 10-5/16" x 14" x 1-1/4".

Made of Stainless Steel

Bottom grids are:

- Custom designed to protect and cover the bottom of your sink.
- Properly positioned opening for convenient access to drain or disposer.
- Built from solid stainless steel to resist corrosion and provide years of service.

| Material:          | Stainless Steel         |
|--------------------|-------------------------|
| Dimensions:        | 10-5/16" x 14" x 1-1/4" |
| Fits Bowl Size(s): | 16-1/2" x 16-1/2"       |

Special Note: For bowls with rear center drain opening.

## Elkay Stainless Steel 10-5/16" x 14" x 1-1/4" Bottom Grid Model(s) LKOBG1216SS

| Included Accessorie | 2S                                                       |  |
|---------------------|----------------------------------------------------------|--|
| <u>item</u>         | included_accessories_description <u>Spec Sheet (PDF)</u> |  |