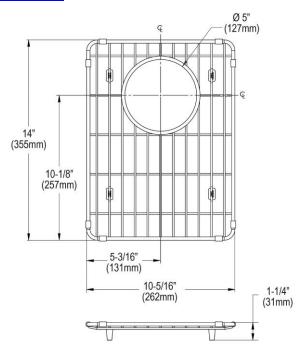

## **PRODUCT SPECIFICATIONS**

Elkay Stainless Steel 10-5/16" x 14" x 1-1/4" Bottom Grid. Overall dimensions are 10-5/16" x 14" x 1-1/4".

Made of Stainless Steel

Bottom grids are:

- Custom designed to protect and cover the bottom of your sink.
- Properly positioned opening for convenient access to drain or disposer.
- Built from solid stainless steel to resist corrosion and provide years of service.

| Material:          | Stainless Steel         |
|--------------------|-------------------------|
| Dimensions:        | 10-5/16" x 14" x 1-1/4" |
| Fits Bowl Size(s): | 16-1/2" x 16-1/2"       |

Special Note: For bowls with rear center drain opening.

## Elkay Stainless Steel 10-5/16" x 14" x 1-1/4" Bottom Grid Model(s) LKOBG1216SS

| Included Accessorie | 2S                                                       |  |
|---------------------|----------------------------------------------------------|--|
| <u>item</u>         | included_accessories_description <u>Spec Sheet (PDF)</u> |  |